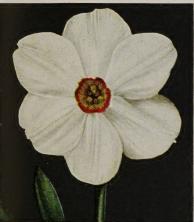

9460 Paper White Narcissus One of the easiest flowers to grow in the house either in soil or pebbles and water. Delightfully scented. Not hardy. Popular. 12 for 60¢; 100 for \$4.25; 250 for \$10.00.

8977 Ranunculus
Tecolote Giants. Wonderful colors; giant
flowers in June. Not hardy in very cold
sections. Splendid for growing in pots
during the winter. 12 to 15 in, stems.
3 for 15¢; 12 for 55¢; 100 for \$3.75.